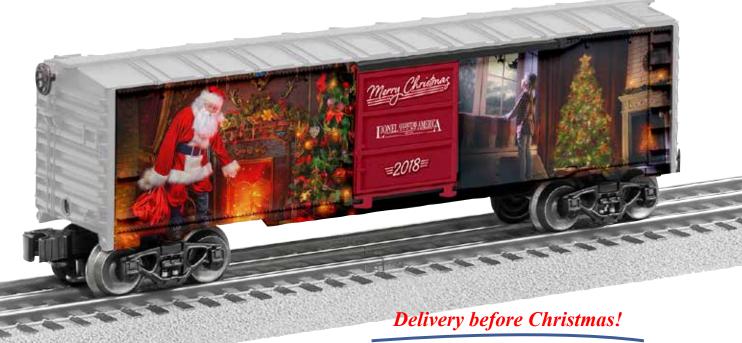

# Your LCCA 2018 Christmas Car from Lionel

The 2018 LCCA Lionel Christmas Car is here! Order it now to add it to your collection of Lionel Collectors Club of America exclusive Christmas cars. The beautiful graphics depicting the traditional night before Christmas scenes will be an attention-getter as it runs around your tree for years to come. And it will be the perfect Christmas gift for children and grandchildren.

This year's "Built in the USA by Lionel" Christmas car features a metal frame, metal sprung trucks, and working couplers. The festive graphics adorn both sides of the car from end to end and top to bottom, and the opening

doors will include a 2018 Christmas greeting and the Club logo.

As in past years, this special collector's edition Christmas car will be made in limited quantities and will sell out. So order now (the order form is below) and remember: the limit is one car per member.

#### Order by November 30 for delivery before Christmas.